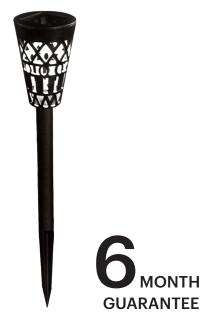

## **PRODUCT DETAILS**

| Color Mode          | Single Color               |
|---------------------|----------------------------|
| Material            | Plastic                    |
| Shape               | Stick                      |
| Wattage reference   | -                          |
| Lumen Output        | -                          |
| Dimmable            | No                         |
| Battery replaceable | Yes                        |
| Power source        | Powered by the Sun         |
| Battery included    | 1x 1,2V Ni-MH Rechargeable |
|                     | 100mAh AAA battery         |
| Modes               | On/Off                     |
| Wire                | Not required               |
| Included            | -                          |
| Dimensions          | 70x70x375mm                |
| Lifetime            | 6-8h                       |
| Worktime            | 60.000h                    |
| IP                  | IP44                       |

## **PRODUCT IDENTIFYING**

2800-3200K

ML-GS006

EAN (product): 5999574562920 EAN (carton): 5999574562937