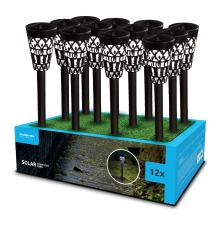

## **PACKAGING DETAILS**

| Packaging type     | color packaging |
|--------------------|-----------------|
| Quantity/packaging | 1               |
| Size/packaging     | 260x100x355mm   |
| Quantity/carton    | 12 (1 display)  |
| Size/carton        | 370x275x310mm   |
|                    |                 |